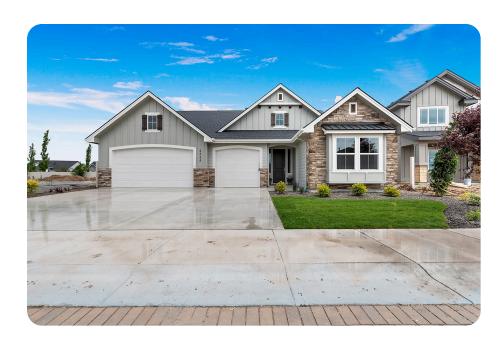

## Chesapeake Bonus

Home For Sale in Eagle

6200 W Beacon Light Rd Eagle, ID 83616

Community: Stags Crossing

🗎 2,779+ Sq. Ft.

3 Bedrooms

2.5 Bathrooms

🗎 3 Car Garage

The Chesapeake Bonus by Tresidio Homes is perfect for entertaining with its open kitchen to living area. A stunning ceiling tray takes the luxuriousness to a whole new level in the great room with optional upgrades to go even further with a cathedral ceiling. The owner's suite features access through the closet to laundry room, while still remaining a secluded retreat. A bonus floor includes a large room, bathroom and storage, adding almost 500 more square feet than the traditional Chesapeake, giving you and your family even more room to spread out and get comfortable.