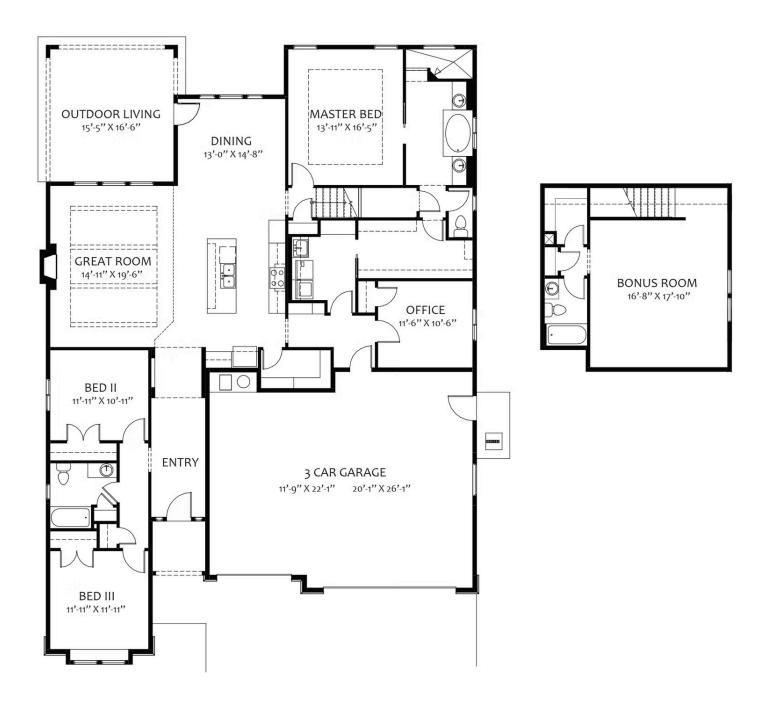

onus

Home For Sale in Eagle





6200 W Beacon Light Rd Eagle, ID 83616

Community: Stags Crossing

🗎 2,779+ Sq. Ft.

3 Bedrooms

2.5 Bathrooms

🗎 3 Car Garage

The Chesapeake Bonus by Tresidio Homes is perfect for entertaining with its open kitchen to living area. A stunning ceiling tray takes the luxuriousness to a whole new level in the great room with optional upgrades to go even further with a cathedral ceiling. The owner's suite features access through the closet to laundry room, while still remaining a secluded retreat. A bonus floor includes a large room, bathroom and storage, adding almost 500 more square feet than the traditional Chesapeake, giving you and your family even more room to spread out and get comfortable.



Floor Plan

## Chesapeake Bonus

Home For Sale in Eagle