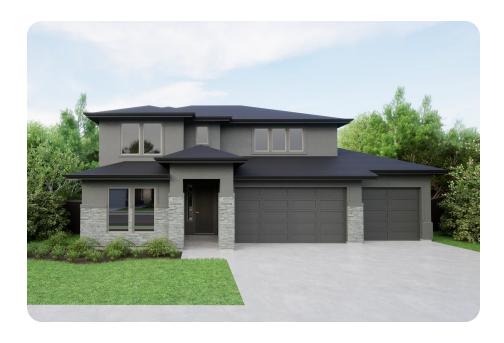

## Shearwater Bonus Home For Sale in Eagle

## **Call for Price**

6511 W Donatella St Eagle, ID 83616

Floor Plan: Shearwater Bonus

Community: Legacy

🛴 3,000 Sq. Ft.

5 Bedrooms

💆 3 Bathrooms

3 Car Garage

A large two-story beauty, the Shearwater Bonus is a home fit for a family. Five bedrooms and three bathrooms, as well as a three car garage, means there is plenty of space for family, friends and storage. With a fireplace and large windows to bring in the sunlight, the stunning open kitchen, dining and living area is a welcoming gathering spot for everyone. The owner's suite is secluded downstairs, separated from one bedroom, while three more bedrooms and bonus room live upstairs. Perfect for a large family, those who enjoy entertaining or those who just love having space, the Shearwater Bonus is not only lovely to view, but pleasant to live in.