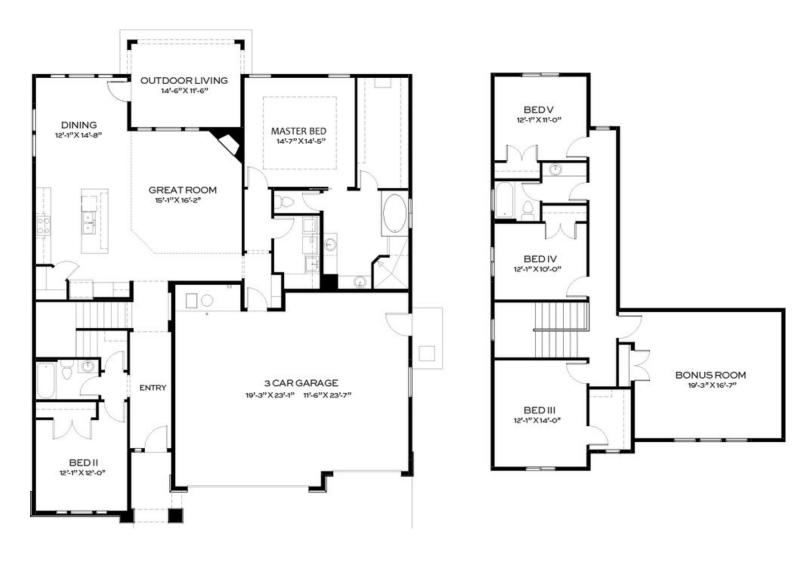

A large two-story beauty, the Shearwater Bonus is a home fit for a family. Five bedrooms and three bathrooms, as well as a three car garage, means there is plenty of space for family, friends and storage. With a fireplace and large windows to bring in the sunlight, the stunning open kitchen, dining and living area is a welcoming gathering spot for everyone. The owner's suite is secluded downstairs, separated from one bedroom, while three more bedrooms and bonus room live upstairs. Perfect for a large family, those who enjoy entertaining or those who just love having space, the Shearwater Bonus is not only lovely to view, but pleasant to live in.